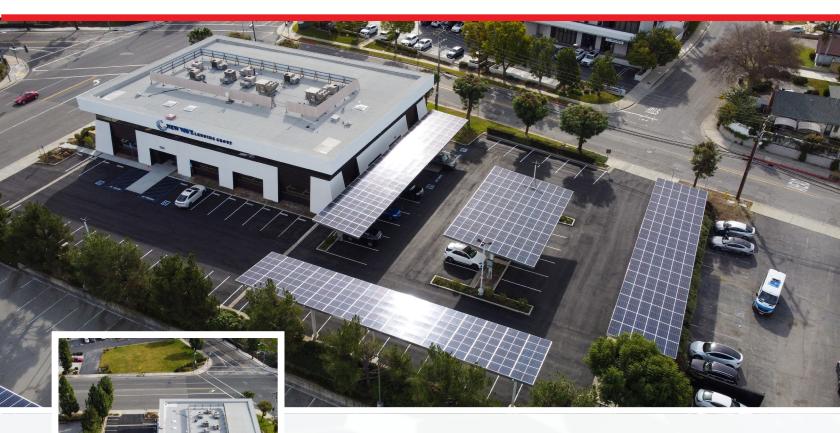

### **NEW WAVE LENDING GROUP**

Residential Financing Solutions Provider City of Industry, CA

Carport Canopy PV System \$1.8M Lifetime Electricity Production 145 kW System Capacity

Revel's project managers got started, working with City of Industry and Los Angeles County authorities and code enforcement to collect the necessary permits and certifications. Revel installed a 145 kW carport canopy system consisting of 363 commercial solar panels funneled into 5 inverters. The system is expected to produce \$1.8M in electricity savings in its 30-year lifespan.