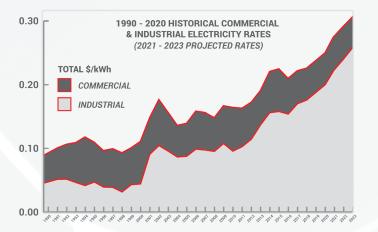

Historically California businesses have experienced the highest electricity rate growth in the country. In recent years many California businesses have seen their rates more than double.

New Wave Lending Group wanted to take control of their rising electricity costs and make a clear commitment to innovation by using commercial solar, so they tasked Revel Energy to design a custom energy solution.