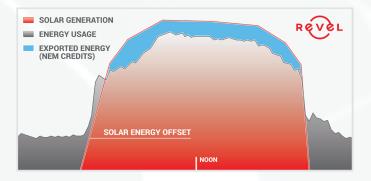

## 70% Energy Offset

Scan to learn more, or visit; Revel-Energy.com/New-Wave-Lending-Group

Taking advantage of multiple benefits and programs like the Solar Investment Tax Credit (ITC) and Net Energy Metering (NEM), New Wave's new system offsets 70% of their electricity use by earning credits for overproduction during the day that pays for use at night when the system isn't producing.