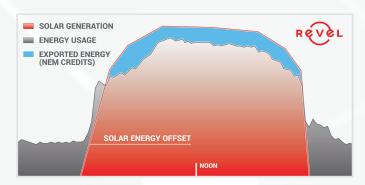

Taking advantage of multiple benefits and programs like the Solar Investment Tax Credit (ITC) and Net Energy Metering (NEM), Diamond's new system offsets 30% of their electricity use by earning credits for overproduction during the day that pays for use at night when the system isn't producing.