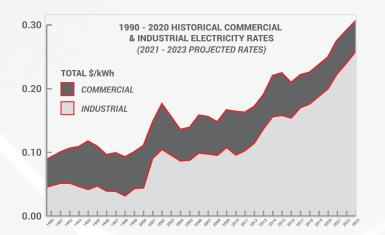

Historically California businesses have experienced the highest electricity rate growth in the country. In recent years many California businesses have seen their rates more than double.

Diamond Environmental wanted to take control of their rising electricity costs and secure a sustainable future by using commercial solar, so they tasked Revel Energy to design a custom energy solution.