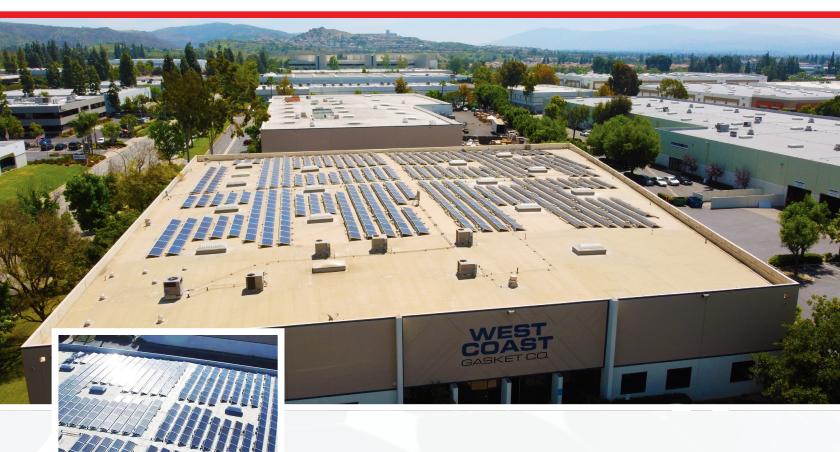

### WEST COAST GASKET CO.

Specialty Gasket Manufacturer Brea, CA

Rooftop Fixed-Tilt Solar \$1.4M Lifetime Electricity Production 207.4 kW System Capacity

#### **CASE STUDY**

COMMERCIAL SOLAR INSTALLATION, AN IMPORTANT RENEWABLE ENERGY SOURCE FOR THIS SPECIALTY GASKET MANUFACTURER.

West Coast Gasket Co., a specialty gasket manufacturer in Brea, California, utilizes a commercial solar installation and energy storage to reduce energy costs by approximately 85%. One of many California Businesses lowering energy costs and raising net income.

West Coast wanted to take control of the electricity cost with commercial solar so they teamed up with Revel Energy to design a custom commercial solar system for their Irvine facility.

Revel's project managers got started, working with Brea city and Orange County authorities and code enforcement to collect the necessary certifications. Revel installed a 207.4 kW rooftop fixed-tilt solar system consisting of 680 solar panels. The system is expected to produce 315,010 kWh of energy annually.