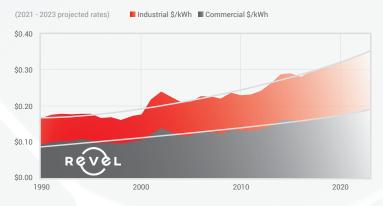

Historically California businesses have experienced the highest electricity rate growth in the country. In recent years many California businesses have seen their rates more than double.

1990 - 2020 Historical CA C&I Energy Rates