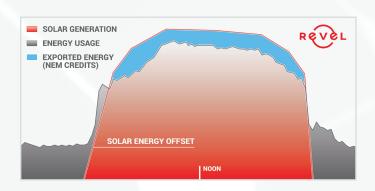

Taking advantage of multiple benefits and programs like the Solar Investment Tax Credit (ITC) and Net Energy Metering (NEM), West Coast's new system also offsets 85% of their electricity use by earning credits for overproduction during the day that pays for use at night when the system isn't producing.