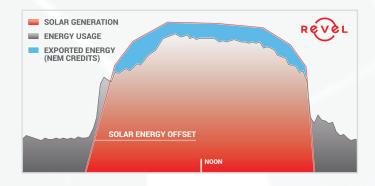

Taking advantage of multiple benefits and programs like the Solar Investment Tax Credit (ITC) and Net Energy Metering (NEM), OCIP's new system offsets 100% of their electricity use by earning credits for overproduction during the day that pays for use at night when the system isn't producing.