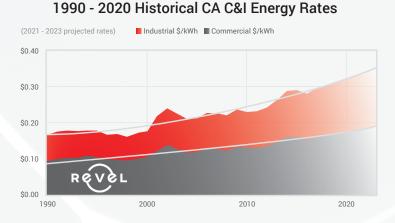

Historically California businesses have experienced the highest electricity rate growth in the country. In recent years many California businesses have seen their rates more than double.

OCIP wanted to take control of the electricity cost with commercial solar so they teamed up with Revel Energy to design a custom commercial solar system for their Anaheim facility.