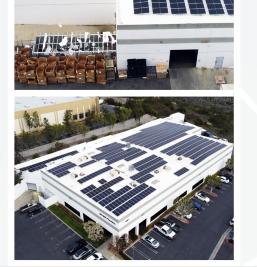

Project managers worked with Vista city and San Diego County authorities and code enforcement along the way to collect the necessary certifications. Revel installed a 260 kilowatt system consisting of almost 700 solar panels supported by 346 power optimizers funneling into 9 inverters. The system is expected to produce \$4.2 million dollars of electricity in its 30-year lifespan.