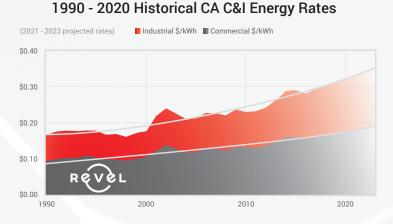

Historically California businesses have experienced the highest electricity rate growth in the country. In recent years many California businesses have seen their rates more than double.

Nubs wanted to take control of the electricity cost with commercial solar so they teamed up with Revel Energy to design a custom commercial solar system for their Vista facility.