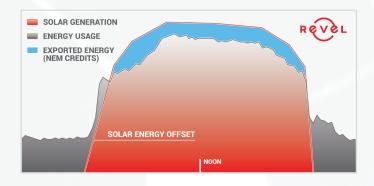

Taking advantage of multiple benefits and programs like the Solar Investment Tax Credit (ITC) and Net Energy Metering (NEM), Nubs' new system offsets 41% of their electricity use by earning credits for overproduction during the day that pays for use at night when the system isn't producing.