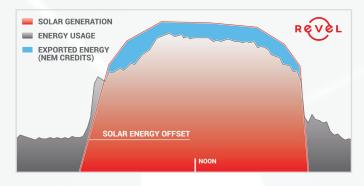

Taking advantage of multiple benefits and programs like the Solar Investment Tax Credit (ITC) and Net Energy Metering (NEM), Hokto's new system offsets 60% of their electricity use by earning credits for overproduction during the day that pays for use at night when the system isn't producing.