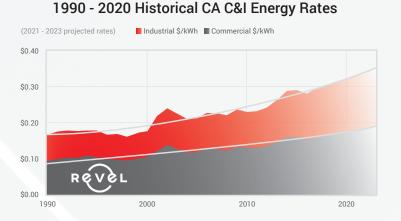

Historically California businesses have experienced the highest electricity rate growth in the country. In recent years many California businesses have seen their rates more than double.

Hokto wanted to take control of the electricity cost with commercial solar so they teamed up with Revel Energy to design a custom commercial solar system for their San Marcos facility.