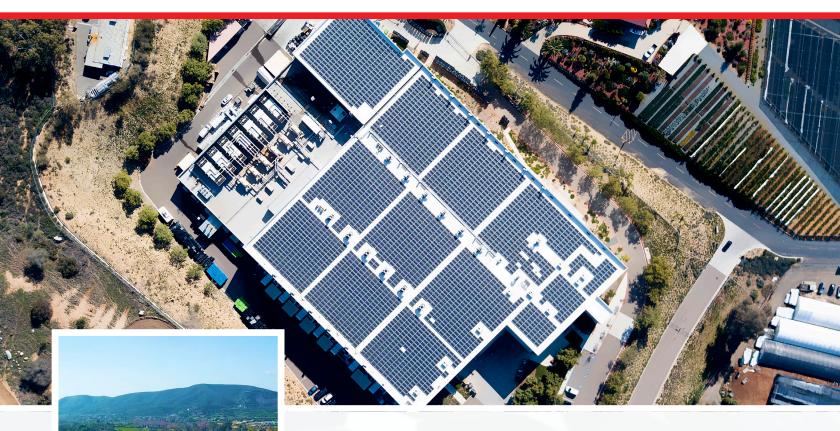

### ΗΟΚΤΟ ΚΙΝΟΚΟ

Specialty Mushroom Distributor San Marcos, CA

Rooftop Fixed-Tilt Solar on a New Roof \$9.7M Lifetime Electricity Production 1.065 MW System Capacity

Revel's project managers got started, working with San Marcos City and San Diego County authorities and code enforcement to collect the necessary certifications. Revel installed a 1.065 MW system consisting of almost 3,000 solar panels supported by 285 kW / 405 kWh energy storage system. The system is expected to produce \$9.7M of electricity in its 30-year lifespan.