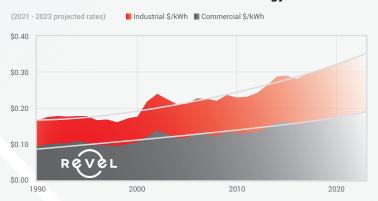

Historically California businesses have experienced the highest electricity rate growth in the country. In recent years many California businesses have seen their rates more than double.

1990 - 2020 Historical CA C&I Energy Rates