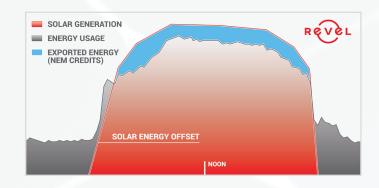

Taking advantage of multiple benefits and programs like the Solar Investment Tax Credit (ITC) and Net Energy Metering (NEM), Golden Road's new system also offsets some of their electricity use by earning credits for overproduction during the day that pays for use at night when the system isn't producing.